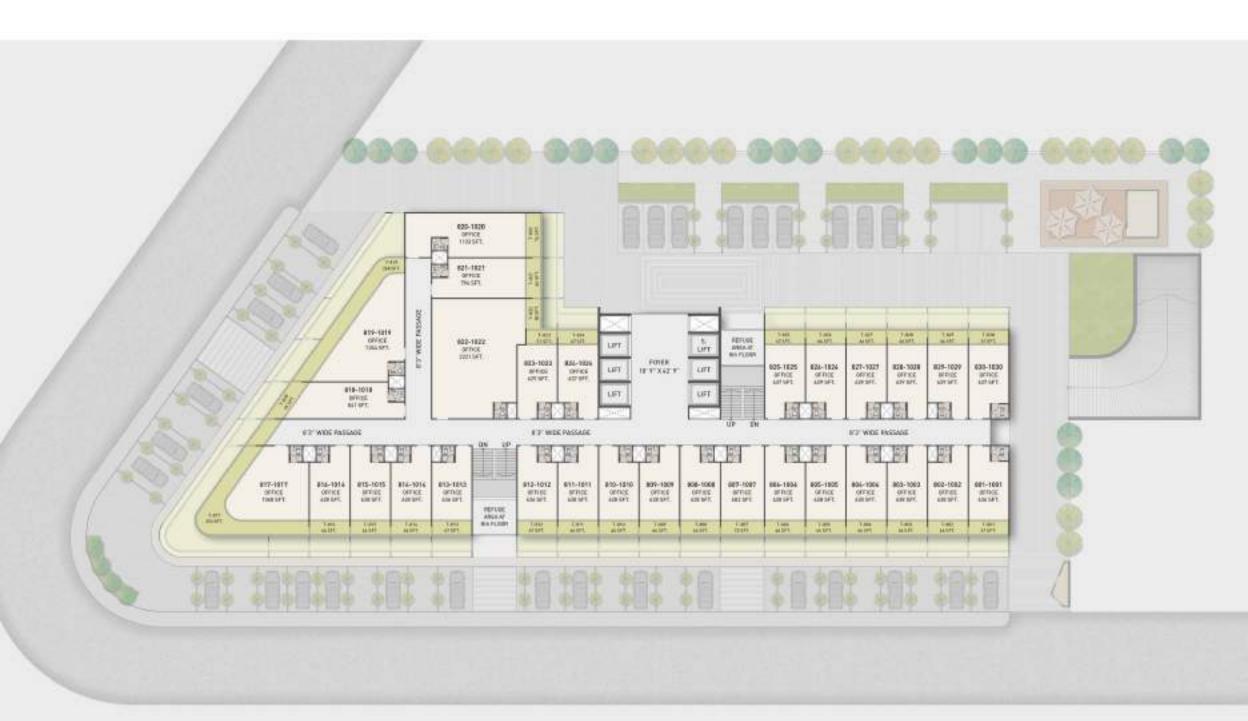

#### 8th to 10th FLOOR PLAN

- Destination controlled lift by Fujitech-(Japan) 1st time in Gujarat.
- 525-885 Sq.ft offices from 4<sup>th</sup> to 12<sup>th</sup> floor (Only 2-3 offices are of 1000-3000 sq.ft SBA).
- entrance foyer, with fully Italian marble flooring, provision for cafeteria space, EV charging, sit-out area, etc.
- Refer to planning for section drawings, SBU area, etc.
- sales@sankalporganisers.in | www.sankalporganisers.in
- Sankalp Corporate House: 9, Local Rd, B/h, Rajpath Rangoli Rd, Bodakdev, Ahmedabad, Gujarat 380054