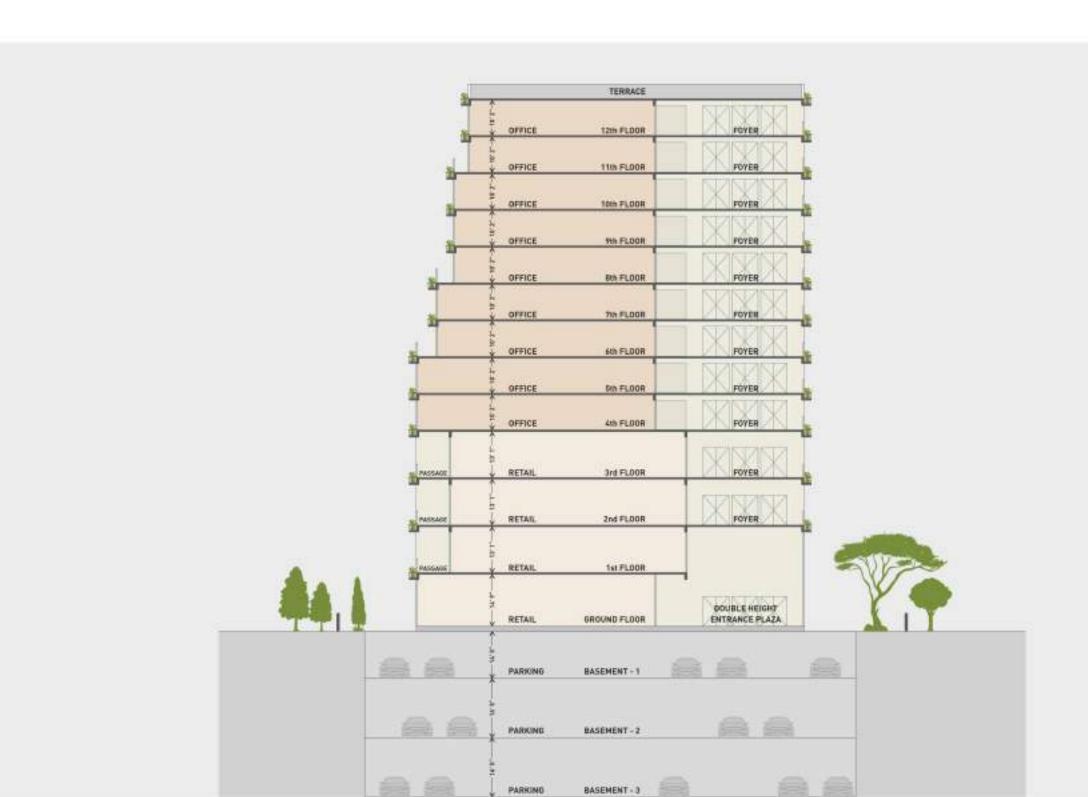

## Nr Vaishnodevi Circle

- 2<sup>nd</sup> Plot from SG Highway, two Rd corner (100 ft & 60 ft Rd), located on the newly developed RCC Umiyadham road, with Reliance, Adani, Zydus & Lubi Corporate offices nearby.
- Sufficient lifts & passage area on 1st, 2nd & 3rd floor with both side entry.
- Setback balcony of approximate50sq.ft. on every alternate floor.
- ▶ 6 lifts for offices & 3 lifts for showrooms.
- Showrooms at Ground , 1st, 2nd & 3rd floor from 1000-2000 sq.ft

- Destination controlled lift by Fujitech-(Japan) 1st time in Gujarat.
- 525-885 Sq.ft offices from 4<sup>th</sup> to 12<sup>th</sup> floor (Only 2-3 offices are of 1000-3000 sq.ft SBA).
- entrance foyer, with fully Italian marble flooring, provision for cafeteria space, EV charging, sit-out area, etc.
- Refer to planning for section drawings, SBU area, etc.
- sales@sankalporganisers.in | www.sankalporganisers.in
- Sankalp Corporate House: 9, Local Rd, B/h, Rajpath Rangoli Rd, Bodakdev, Ahmedabad, Gujarat 380054