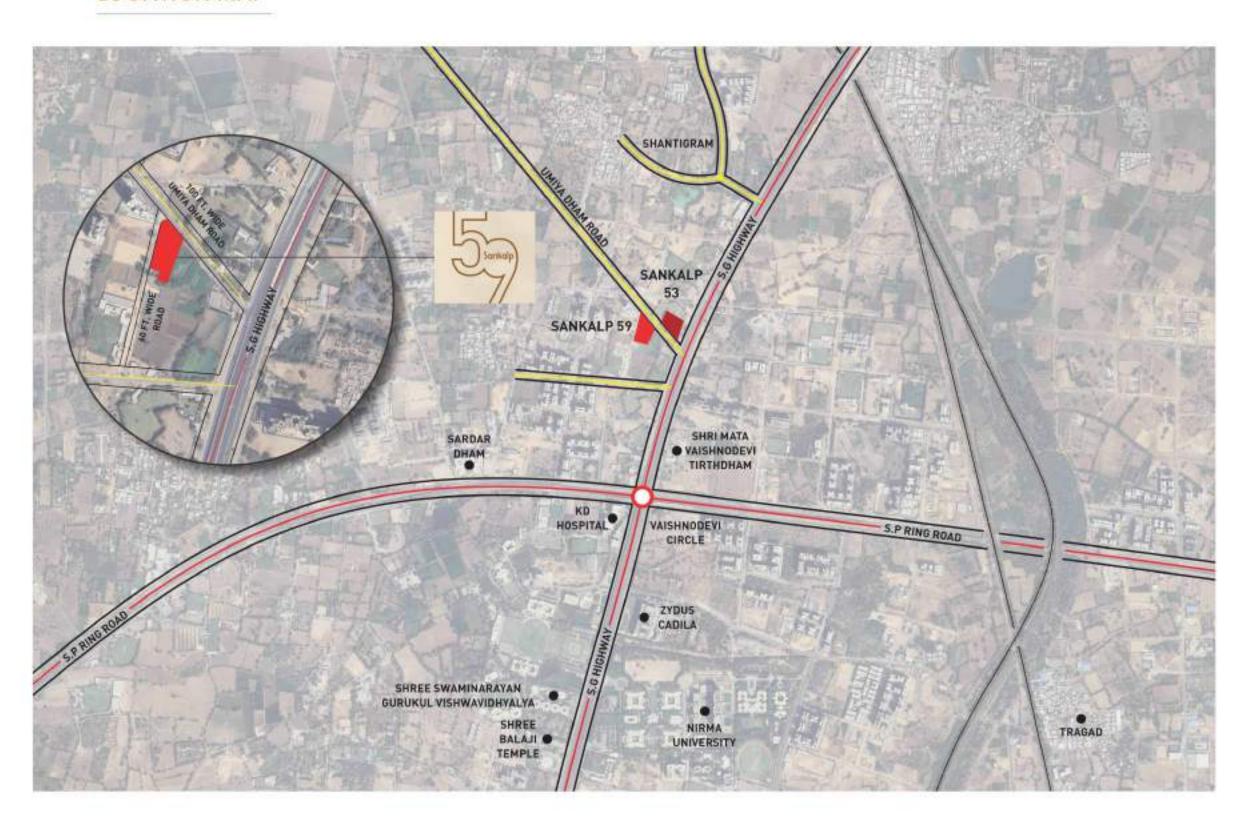

### LOCATION MAP

## Nr Vaishnodevi Circle

- 2<sup>nd</sup> Plot from SG Highway, two Rd corner (100 ft & 60 ft Rd), located on the newly developed RCC Umiyadham road, with Reliance, Adani, Zydus & Lubi Corporate offices nearby.
- Sufficient lifts & passage area on 1st, 2nd & 3rd floor with both side entry.
- Setback balcony of approximate50sq.ft. on every alternate floor.
- ▶ 6 lifts for offices & 3 lifts for showrooms.
- Showrooms at Ground , 1st, 2nd & 3rd floor from 1000-2000 sq.ft