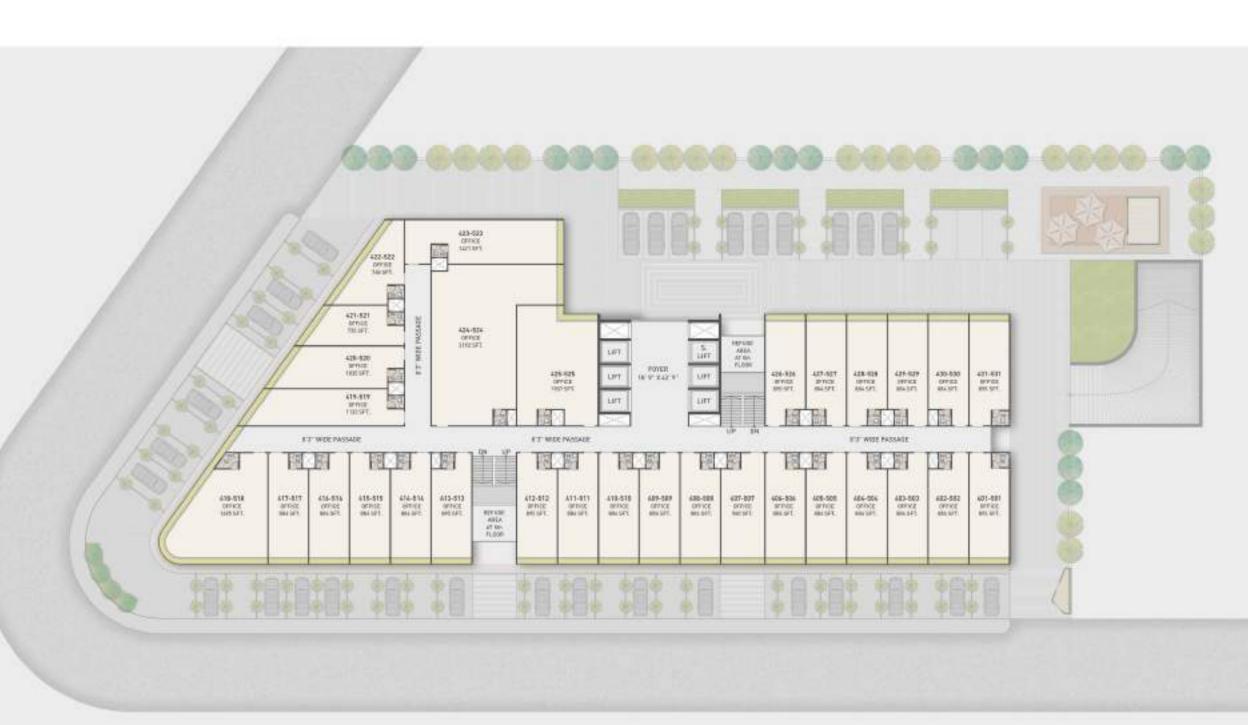

#### 4th & 5th FLOOR PLAN

- Destination controlled lift by Fujitech-(Japan) 1st time in Gujarat.
- 525-885 Sq.ft offices from 4<sup>th</sup> to 12<sup>th</sup> floor (Only 2-3 offices are of 1000-3000 sq.ft SBA).
- entrance foyer, with fully Italian marble flooring, provision for cafeteria space, EV charging, sit-out area, etc.
- Refer to planning for section drawings, SBU area, etc.
- sales@sankalporganisers.in | www.sankalporganisers.in
- Sankalp Corporate House: 9, Local Rd, B/h, Rajpath Rangoli Rd, Bodakdev, Ahmedabad, Gujarat 380054