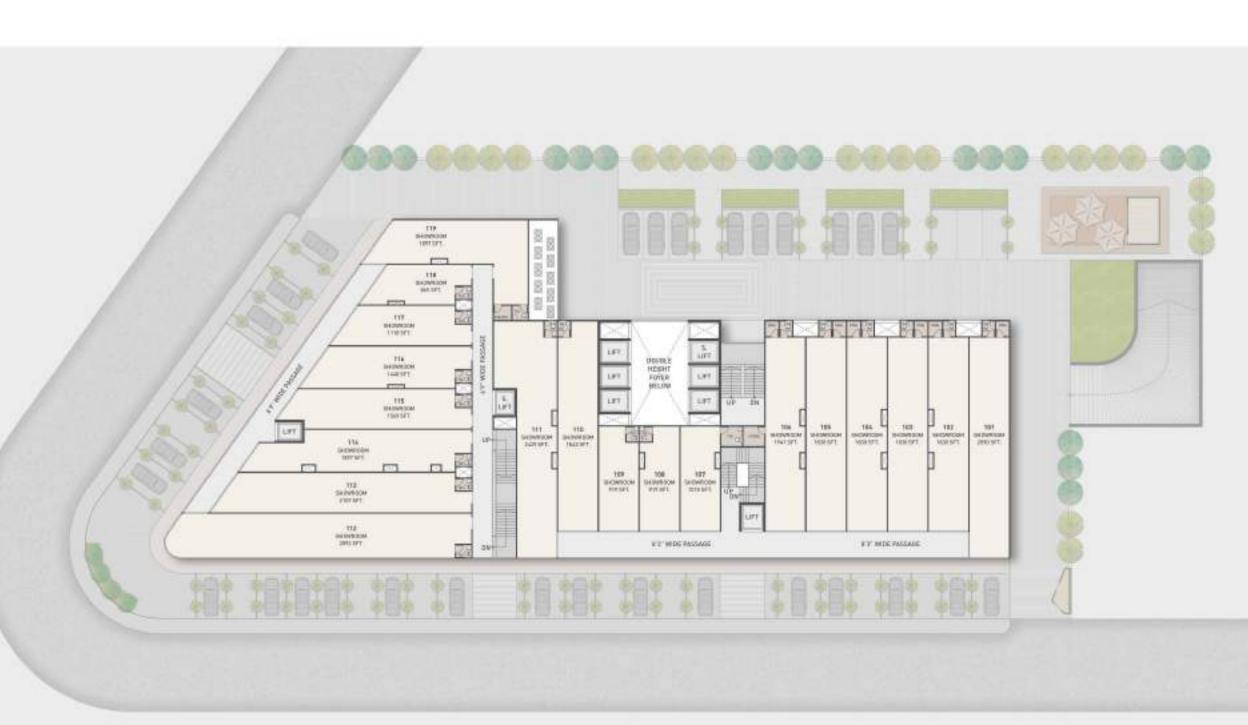

### LOCATION MAP

















#### 4th & 5th FLOOR PLAN





#### 6th & 7th FLOOR PLAN





#### 8th to 10th FLOOR PLAN











# Sankalp 59

## Nr Vaishnodevi Circle

- 2<sup>nd</sup> Plot from SG Highway, two Rd corner (100 ft & 60 ft Rd), located on the newly developed RCC Umiyadham road, with Reliance, Adani, Zydus & Lubi Corporate offices nearby.
- Sufficient lifts & passage area on 1st, 2nd & 3rd floor with both side entry.
- Setback balcony of approximate50sq.ft. on every alternate floor.
- ▶ 6 lifts for offices & 3 lifts for showrooms.
- Showrooms at Ground , 1st, 2nd & 3rd floor from 1000-2000 sq.ft

- Destination controlled lift by Fujitech-(Japan) 1st time in Gujarat.
- 525-885 Sq.ft offices from 4<sup>th</sup> to 12<sup>th</sup> floor (Only 2-3 offices are of 1000-3000 sq.ft SBA).
- entrance foyer,