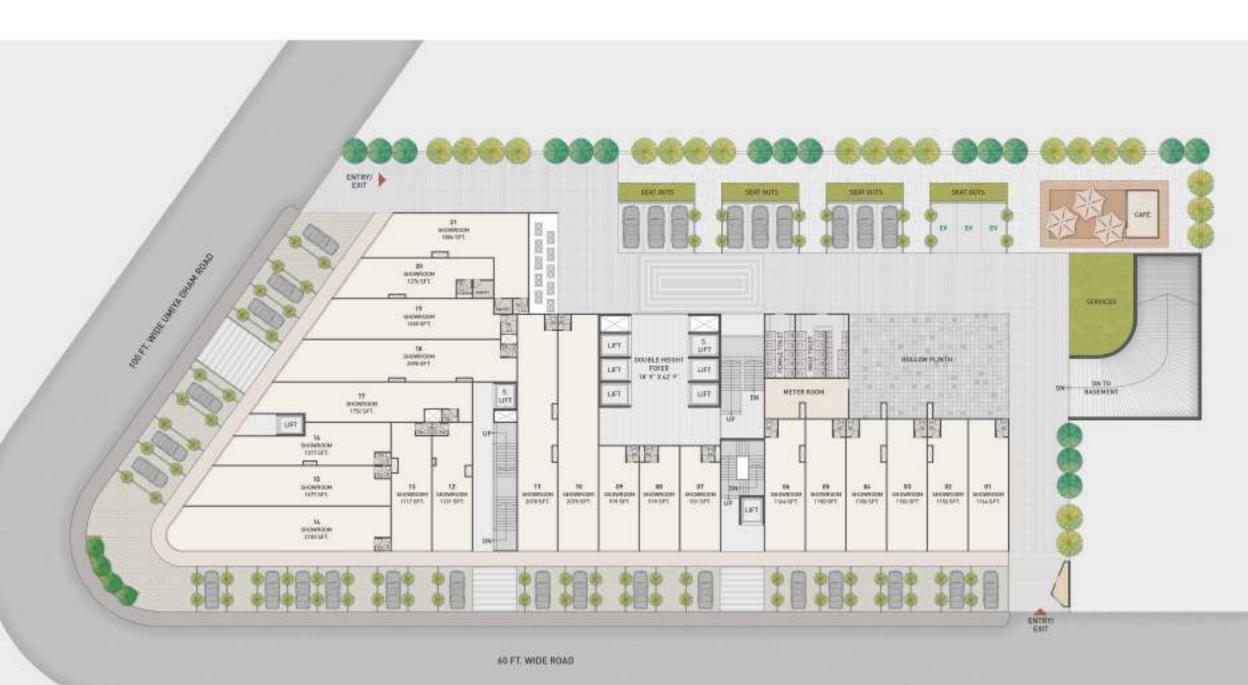

## Nr Vaishnodevi Circle

- 2<sup>nd</sup> Plot from SG Highway, two Rd corner (100 ft & 60 ft Rd), located on the newly developed RCC Umiyadham road, with Reliance, Adani, Zydus & Lubi Corporate offices nearby.
- Sufficient lifts & passage area on 1st, 2nd & 3rd floor with both side entry.
- Setback balcony of approximate50sq.ft. on every alternate floor.
- ▶ 6 lifts for offices & 3 lifts for showrooms.
- Showrooms at Ground , 1st, 2nd & 3rd floor from 1000-2000 sq.ft

- Destination controlled lift by Fujitech-(Japan) 1st time in Gujarat.
- 525-885 Sq.ft offices from 4<sup>th</sup> to 12<sup>th</sup> floor (Only 2-3 offices are of 1000-3000 sq.ft SBA).
- entrance foyer, with fully Italian marble flooring, provision for cafeteria space, EV charging, sit-out area, etc.
- Refer to planning for section drawings, SBU area, etc.
- sales@sankalporganisers.in | www.sankalporganisers.in
- Sankalp Corporate House: 9, Local Rd, B/h, Rajpath Rangoli Rd, Bodakdev, Ahmedabad, Gujarat 380054