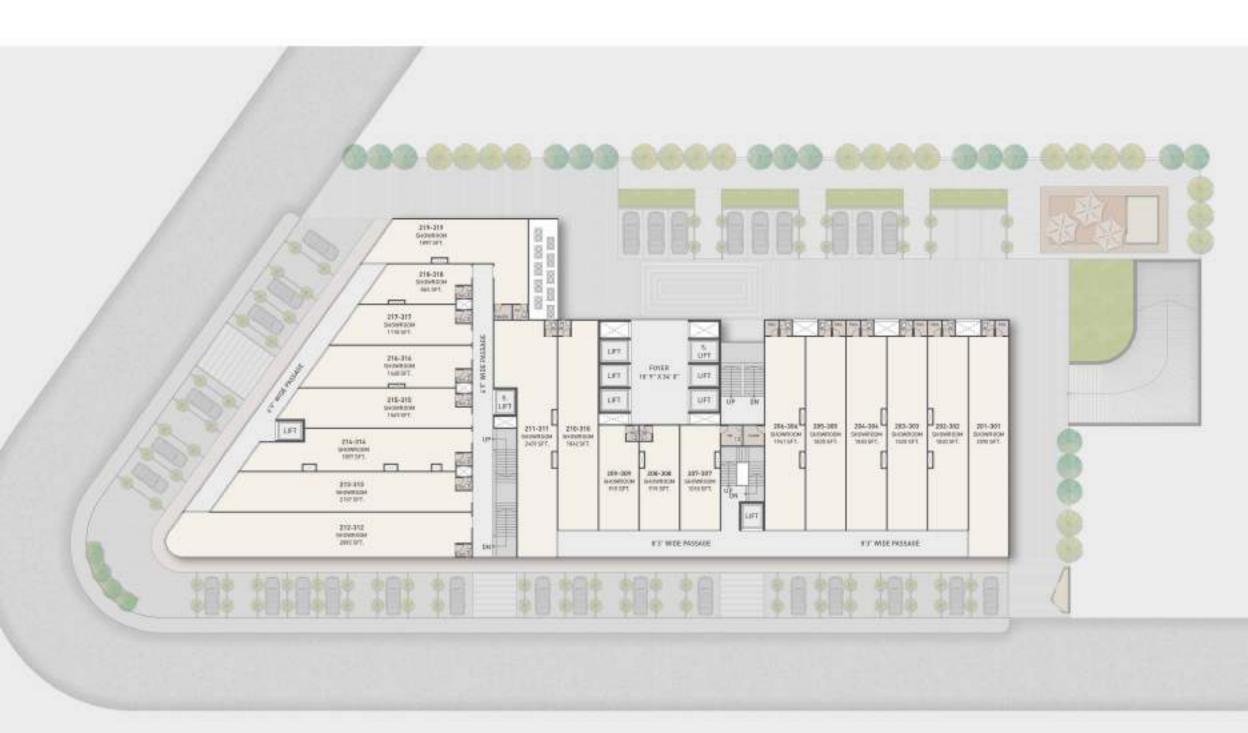

## Nr Vaishnodevi Circle

- 2<sup>nd</sup> Plot from SG Highway, two Rd corner (100 ft & 60 ft Rd), located on the newly developed RCC Umiyadham road, with Reliance, Adani, Zydus & Lubi Corporate offices nearby.
- Sufficient lifts & passage area on 1st, 2nd & 3rd floor with both side entry.
- Setback balcony of approximate50sq.ft. on every alternate floor.
- ▶ 6 lifts for offices & 3 lifts for showrooms.
- Showrooms at Ground , 1st, 2nd & 3rd floor from 1000-2000 sq.ft