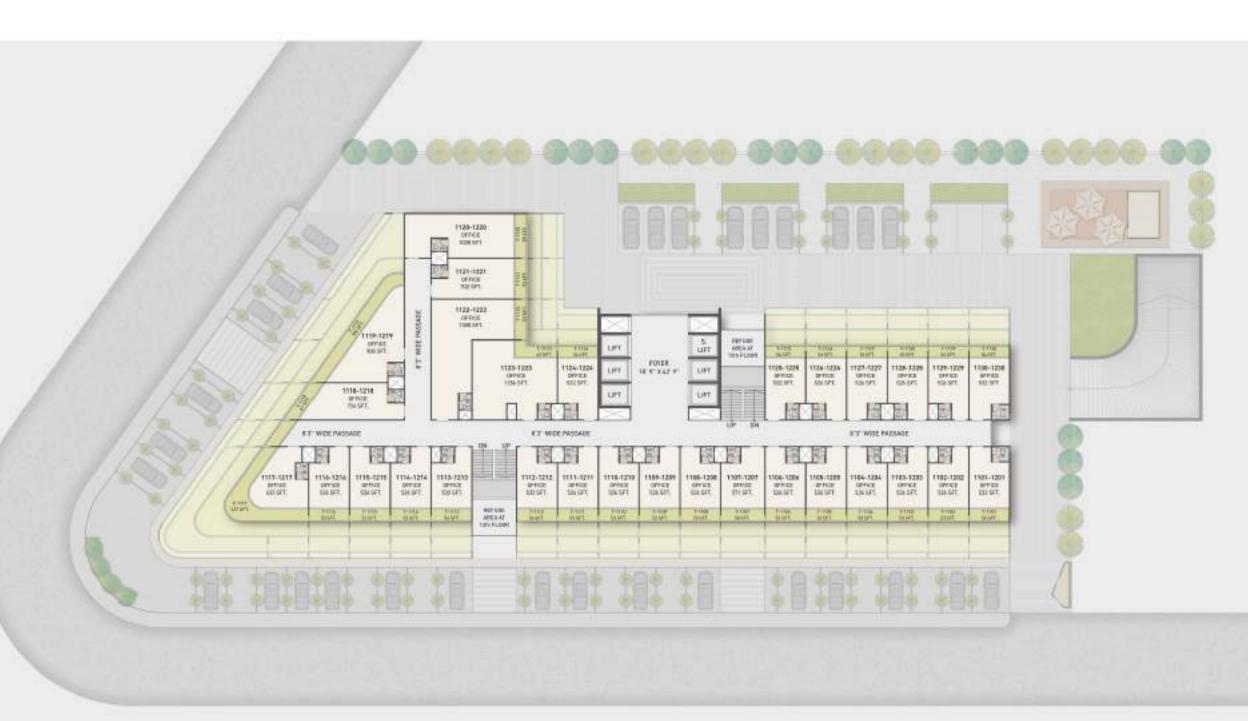

#### 4th & 5th FLOOR PLAN

- Destination controlled lift by Fujitech-(Japan) 1st time in Gujarat.
- 525-885 Sq.ft offices from 4<sup>th</sup> to 12<sup>th</sup> floor (Only 2-3 offices are of 1000-3000 sq.ft SBA).
- entrance foyer, with fully Italian marble flooring, provision for cafeteria space, EV charging, sit-out area, etc.
- Refer to planning for section drawings, SBU area, etc.
- sales@sankalporganisers.in | www.sankalporganisers.in
- Sankalp Corporate House: 9, Local Rd, B/h, Rajpath Rangoli Rd, Bodakdev, Ahmedabad, Gujarat 380054