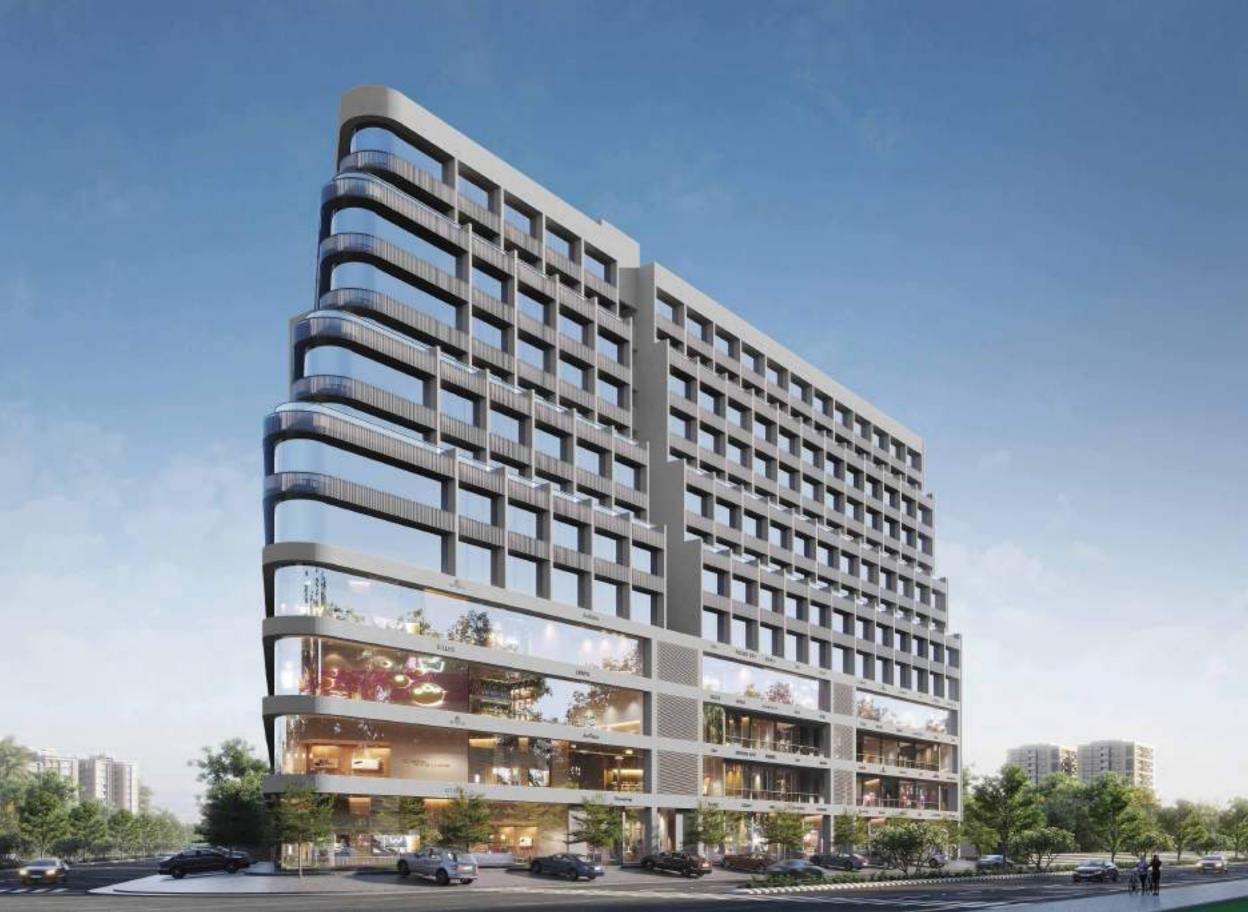

# Sankalp 59

## Nr Vaishnodevi Circle

- 2<sup>nd</sup> Plot from SG Highway, two Rd corner (100 ft & 60 ft Rd), located on the newly developed RCC Umiyadham road, with Reliance, Adani, Zydus & Lubi Corporate offices nearby.
- Sufficient lifts & passage area on 1st, 2nd & 3rd floor with both side entry.
- Setback balcony of approximate50sq.ft. on every alternate floor.
- ▶ 6 lifts for offices & 3 lifts for showrooms.
- Showrooms at Ground , 1st, 2nd & 3rd floor from 1000-2000 sq.ft