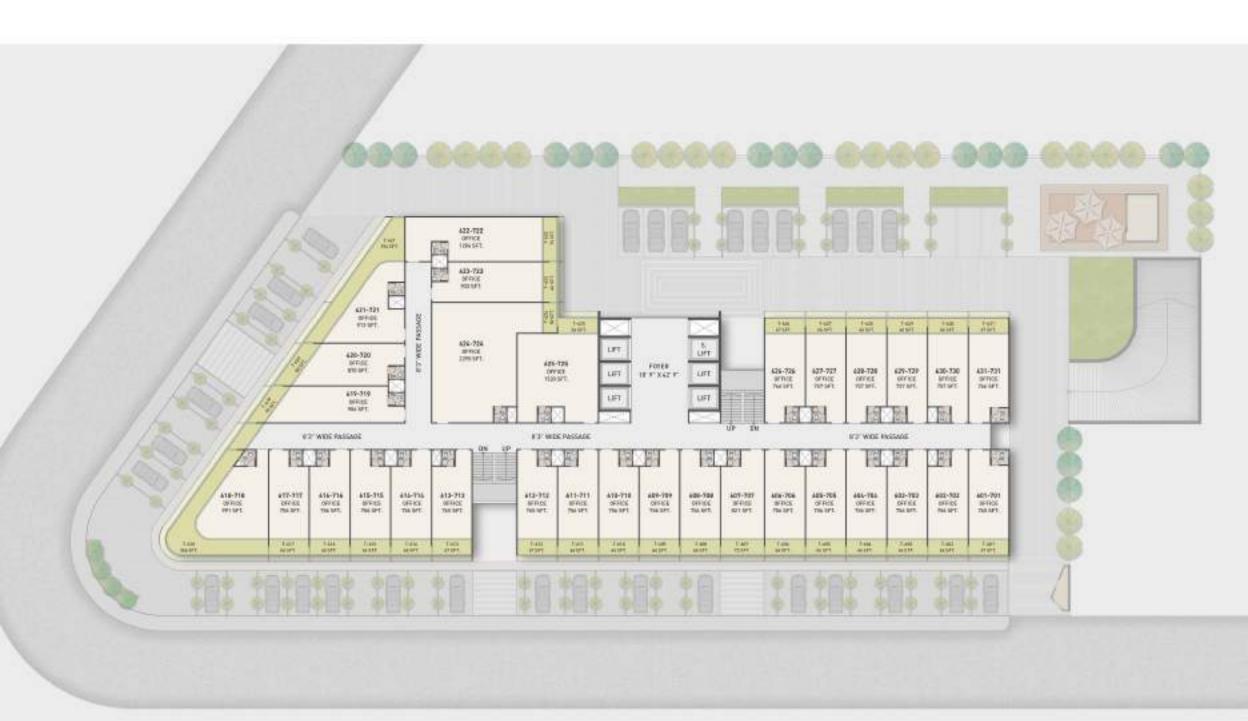

#### 6th & 7th FLOOR PLAN

- Destination controlled lift by Fujitech-(Japan) 1st time in Gujarat.
- 525-885 Sq.ft offices from 4<sup>th</sup> to 12<sup>th</sup> floor (Only 2-3 offices are of 1000-3000 sq.ft SBA).
- entrance foyer, with fully Italian marble flooring, provision for cafeteria space, EV charging, sit-out area, etc.
- Refer to planning for section drawings, SBU area, etc.
- sales@sankalporganisers.in | www.sankalporganisers.in
- Sankalp Corporate House: 9, Local Rd, B/h, Rajpath Rangoli Rd, Bodakdev, Ahmedabad, Gujarat 380054